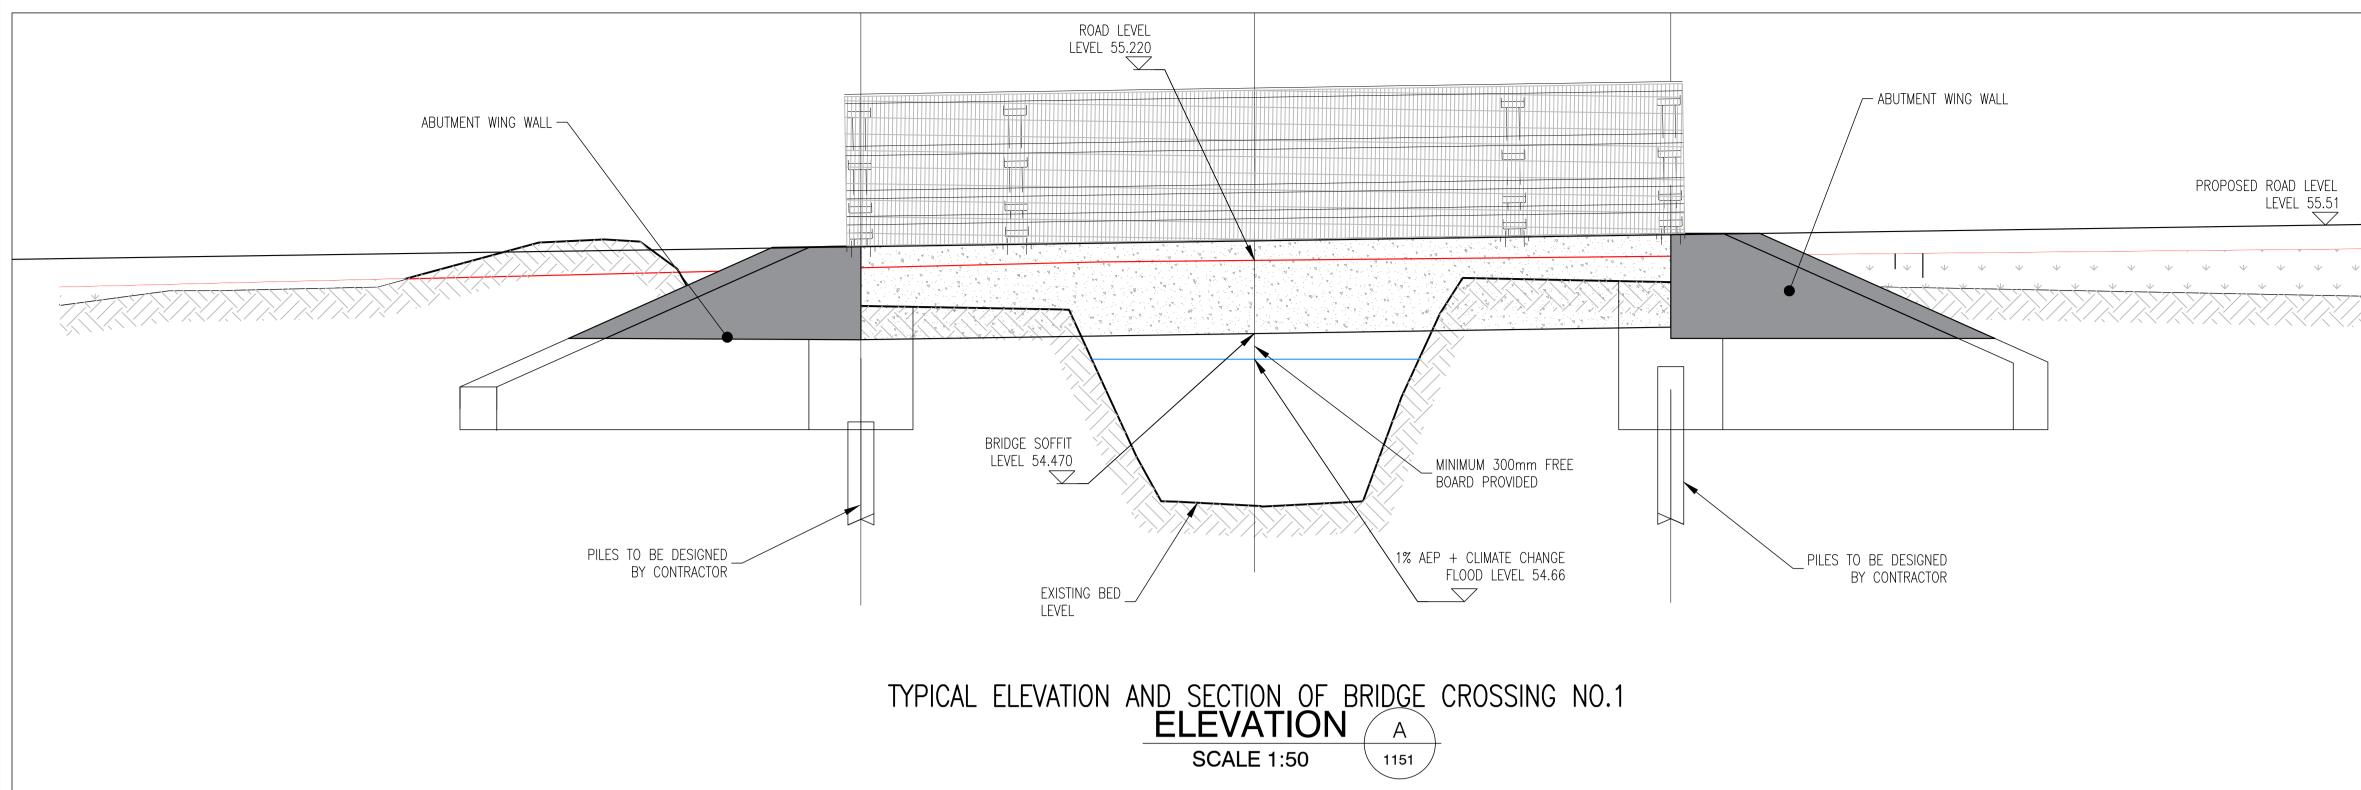

TYPICAL PLAN ARRANGEMENT FOR BRIDGE CROSSING NO. 1 SCALE 1:50

|                                                                                                                                                                                                                                                                                                                                                                                                                                                                                                                                                     | © COPYRIGHT OF THIS DRAWING IS RESERVED BY DBFL<br>CONSULTING ENGINEERS. NO PART SHALL BE REPRODUCED OR<br>TRANSMITTED WITHOUT THEIR WRITTEN PERMISSION.                                                                                                     |
|-----------------------------------------------------------------------------------------------------------------------------------------------------------------------------------------------------------------------------------------------------------------------------------------------------------------------------------------------------------------------------------------------------------------------------------------------------------------------------------------------------------------------------------------------------|--------------------------------------------------------------------------------------------------------------------------------------------------------------------------------------------------------------------------------------------------------------|
|                                                                                                                                                                                                                                                                                                                                                                                                                                                                                                                                                     |                                                                                                                                                                                                                                                              |
| LEGEND:<br>SITE BOUNDARY<br>PROPOSED ROAD<br>PROPOSED FOOTPATH<br>PROPOSED BUILDING                                                                                                                                                                                                                                                                                                                                                                                                                                                                 |                                                                                                                                                                                                                                                              |
| PROPOSED CYCLE PATH<br>PROPOSED SHARED PATH<br>PROPOSED VERGE<br>PROPOSED VERGE<br>PROPOSED PERMEABLE PAVING<br>1:999<br>PROPOSED ROAD GRADIENT<br>99.99<br>PROPOSED ROAD LEVELS<br>FFL 55.500<br>PROPOSED FINISHED FLOOR LEVEL<br>PROPOSED BUILDING STEPS<br>TACTILE PAVING AT UNCONTROLLED<br>CC C/<br>ROAD CROSS-SECTIONS<br>EXISTING STREAMS;<br>HAZELHATCH WATERCOURSE (EAST)<br>SHINKEEN STREAM (WEST)<br>PROPOSED OVERGROUND DETENTION<br>BASIN<br>INFILTRATION TRENCH<br>WDERGROUND GEOCELLULAR<br>ATTENUATION TANK<br>PROPOSED STORM WATER | P01 09-06-22 PLANNING SUBMISSION ICJ NOH   rev date description by chkd.   A - Approved A - Approved child Child Child   Suitability C - Do not use cisue purpose S4 - STAGE APPROVAL PLANNING                                                               |
| PROPOSED STORM WATER   CATCH-PIT   PROPOSED SURFACE WATER   BIO-SWALE   PROPOSED SURFACE WATER   150% FILTER DRAIN   PROPOSED BIO-RETENTION AREA   WITH GRATED OUTLET   TREE PIT   SURFACE RUNOFF   G PROPOSED SURFACE WATER GUILY                                                                                                                                                                                                                                                                                                                  | BALLYOULSTER KDA SHD - PHASE 1<br>RESIDENTIAL DEVELOPMENT<br>drawing title<br>TYPICAL ARRANGEMENT FOR<br>BRIDGE CROSSING NO.1 PLAN AND<br>SECTION<br>client<br>KIERAN CURTIN, RECEIVER OVER<br>CERTAIN ASSETS OF MAPLEWOOD<br>DEVELOPMENTS UNLIMITED COMPANY |