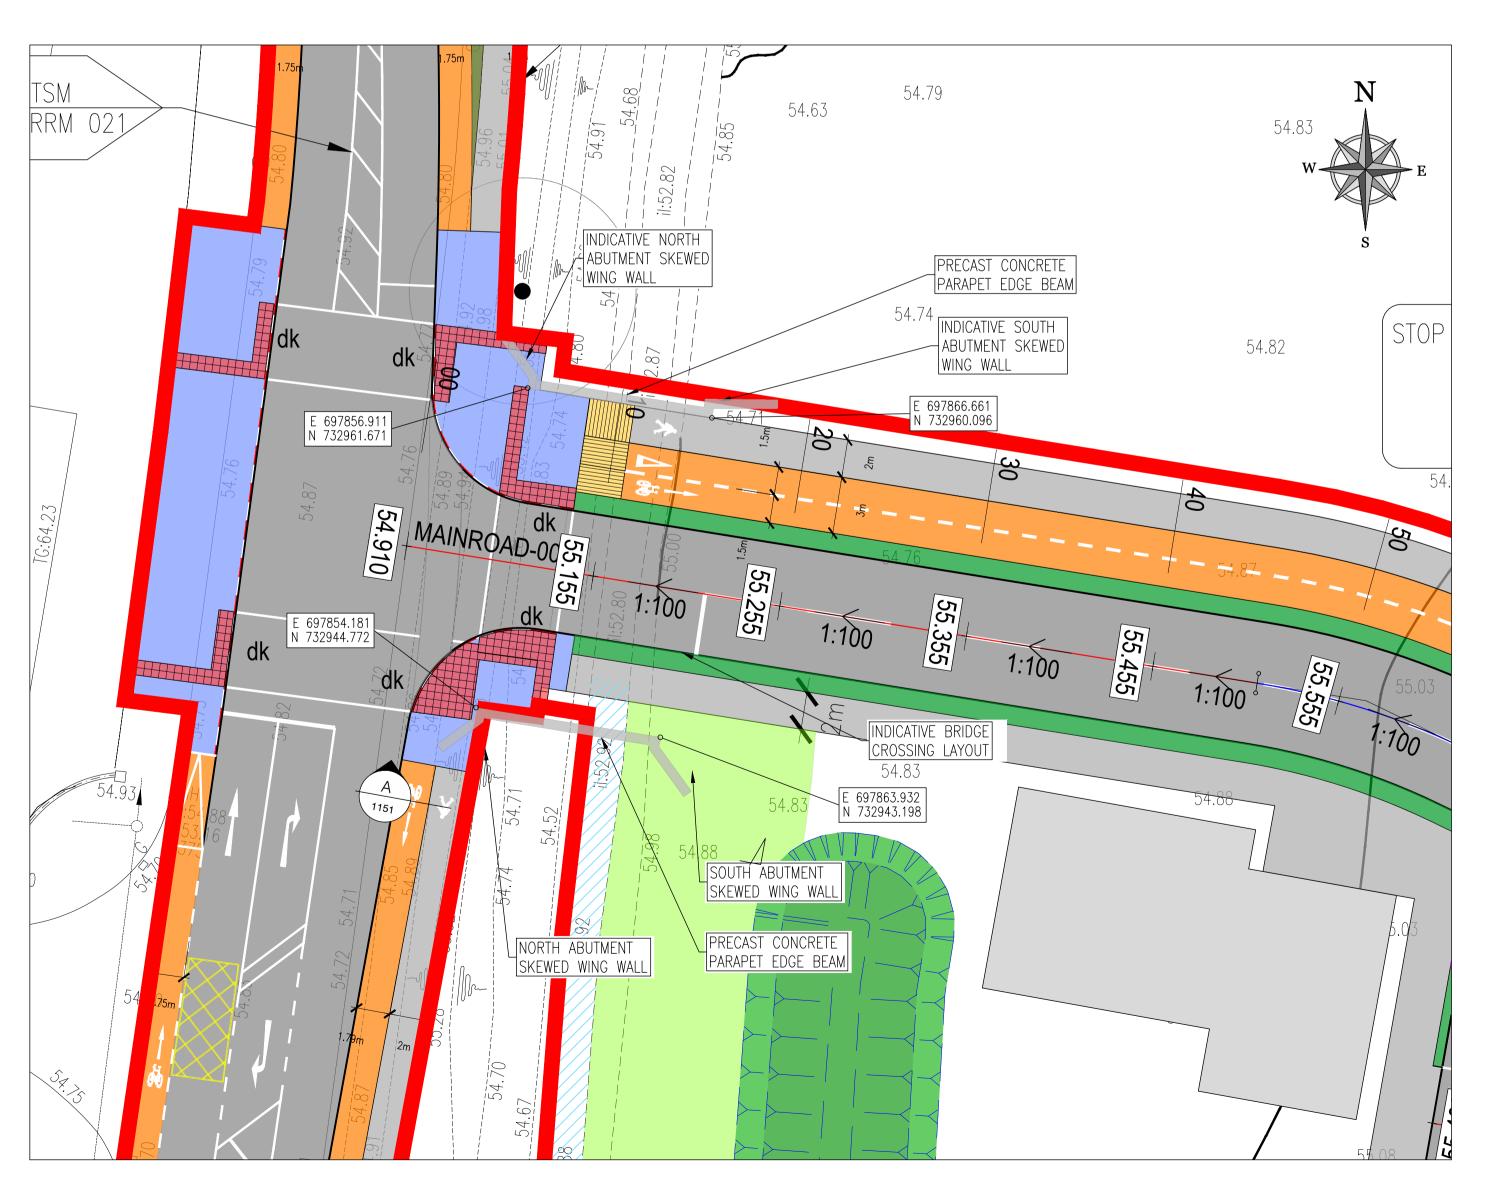

TYPICAL PLAN ARRANGEMENT FOR BRIDGE CROSSING NO. 1 SCALE 1:50

|                                                                                                                                                                                                                                                                                                                                                                                                                                                                                                                                                     | © COPYRIGHT OF THIS DRAWING IS RESERVED BY DBFL<br>CONSULTING ENGINEERS. NO PART SHALL BE REPRODUCED OR<br>TRANSMITTED WITHOUT THEIR WRITTEN PERMISSION.                                                                                                     |
|-----------------------------------------------------------------------------------------------------------------------------------------------------------------------------------------------------------------------------------------------------------------------------------------------------------------------------------------------------------------------------------------------------------------------------------------------------------------------------------------------------------------------------------------------------|--------------------------------------------------------------------------------------------------------------------------------------------------------------------------------------------------------------------------------------------------------------|
|                                                                                                                                                                                                                                                                                                                                                                                                                                                                                                                                                     |                                                                                                                                                                                                                                                              |
| LEGEND:<br>SITE BOUNDARY<br>PROPOSED ROAD<br>PROPOSED FOOTPATH<br>PROPOSED BUILDING                                                                                                                                                                                                                                                                                                                                                                                                                                                                 |                                                                                                                                                                                                                                                              |
| PROPOSED CYCLE PATH<br>PROPOSED SHARED PATH<br>PROPOSED VERGE<br>PROPOSED VERGE<br>PROPOSED PERMEABLE PAVING<br>1:999<br>PROPOSED ROAD GRADIENT<br>99.99<br>PROPOSED ROAD LEVELS<br>FFL 55.500<br>PROPOSED FINISHED FLOOR LEVEL<br>PROPOSED BUILDING STEPS<br>TACTILE PAVING AT UNCONTROLLED<br>CC C/<br>ROAD CROSS-SECTIONS<br>EXISTING STREAMS;<br>HAZELHATCH WATERCOURSE (EAST)<br>SHINKEEN STREAM (WEST)<br>PROPOSED OVERGROUND DETENTION<br>BASIN<br>INFILTRATION TRENCH<br>WDERGROUND GEOCELLULAR<br>ATTENUATION TANK<br>PROPOSED STORM WATER | P01 09-06-22 PLANNING SUBMISSION ICJ NOH   rev date description by chkd.   A - Approved A - Approved child Child Child   Suitability C - Do not use cisue purpose S4 - STAGE APPROVAL PLANNING                                                               |
| PROPOSED STORM WATER   CATCH-PIT   PROPOSED SURFACE WATER   BIO-SWALE   PROPOSED SURFACE WATER   150% FILTER DRAIN   PROPOSED BIO-RETENTION AREA   WITH GRATED OUTLET   TREE PIT   SURFACE RUNOFF   G PROPOSED SURFACE WATER GUILY                                                                                                                                                                                                                                                                                                                  | BALLYOULSTER KDA SHD - PHASE 1<br>RESIDENTIAL DEVELOPMENT<br>drawing title<br>TYPICAL ARRANGEMENT FOR<br>BRIDGE CROSSING NO.1 PLAN AND<br>SECTION<br>client<br>KIERAN CURTIN, RECEIVER OVER<br>CERTAIN ASSETS OF MAPLEWOOD<br>DEVELOPMENTS UNLIMITED COMPANY |